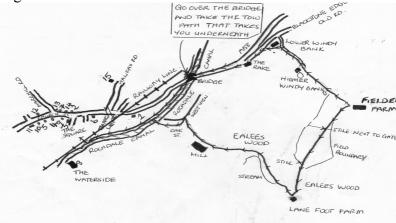

To Littleborough

Going downhill to Littleborough is about a 15 minute walk, uphill might take you a bit longer! If you want a slightly longer walk avoiding the road, the walk through Ealees along the canal is very pleasant.

Cross over the A58 after you have reached the Rake Inn and head towards the canal bridge. Here you can either carry on along the road to under the railway arches to Littleborough or you can take the take the towpath to your right and then turn directly right to go underneath the bridge before the lock. Carry on along the tow path until you reach the road. Cross over towards the subway under the station and head down towards Littleborough square.

For the longer, more scenic route:

Head towards the gate next to the big shed, turn left to walk alongside the building, carry on at the side of the field with the wall to your left hand side.

Go over the stile next to the gate and head down taking a diagonal line across the field towards the right hand corner. Cross the stile next to the hawthorn and follow the path down through the wood and as it winds to the right past Lane Foot Farm. After you have descended the steps, follow the farm lane to the right.

Carry on past the mill until you come to a tarmac road. Turn left at the side of the houses and take to the right that leads in front of the houses towards the canal. Cross over the bridge and follow the towpath to your left. This will lead you to Hollingworth Road. Cross over towards the subway under the station and head towards Littleborough square.